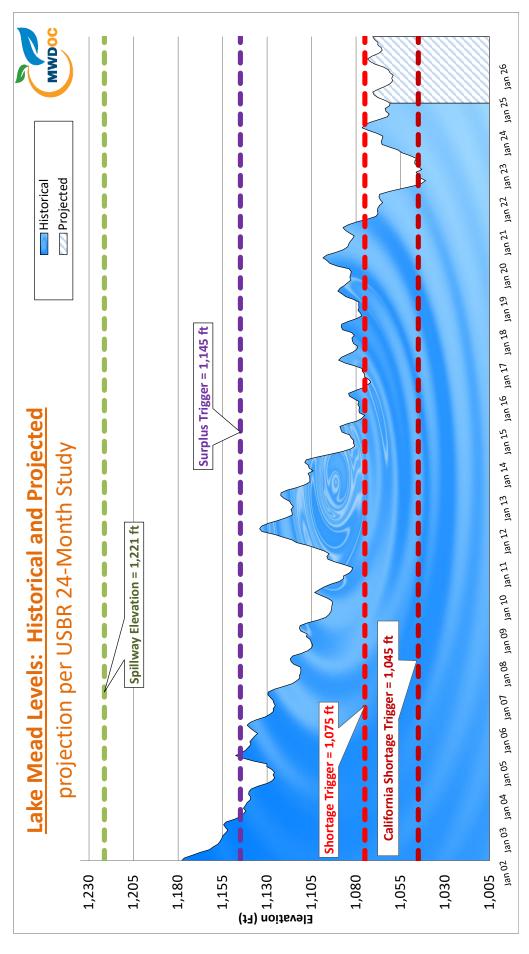

41,462       | 141,024         | 153,904  | 166,730       | 84,2                                                                       | 192,806      | 197,412              | 198,554     | 194,961       | 196,275    | 155,360    | AO w/CUP removed (AF) |
| 142,581 | 141,462       | 153,904 141,024 | 153,904  | 58 166,730 15 | 84,2                                                                       | 12 192,806 1 | 198,554 197,412      | 198,554     | 194,961       | 60 196,275 | 155,360    | AO (AF)               |
|         | /             |                 |          |               |                                                                            |              |                      |             |               | 0          |            |                       |