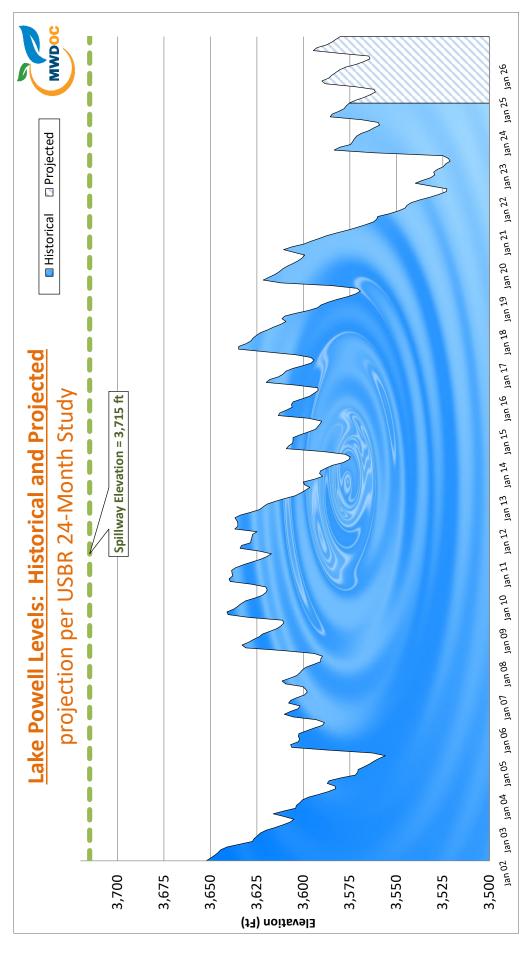

62       | 141,024         | 153,904  | 166,730       | 84,2                                                                       | 192,806      | 197,412              | 198,554     | 194,961       | 196,275    | 155,360    | AO w/CUP removed (AF) |
| 142,581 | 141,462       | 153,904 141,024 | 153,904  | 58 166,730 15 | 84,2                                                                       | 12 192,806 1 | 198,554 197,412      | 198,554     | 194,961       | 60 196,275 | 155,360    | AO (AF)               |
|         | /             |                 |          |               |                                                                            |              |                      |             |               | 0          |            |                       |