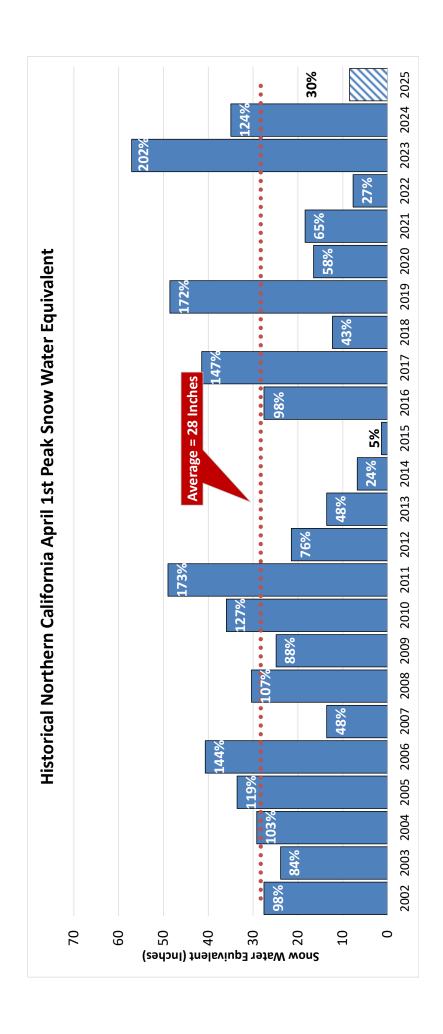

- 4. DEPARTMENT ACTIVITIES REPORTS
  - a. Administration
  - Finance and Information Technology
- MONTHLY WATER USAGE DATA AND WATER SUPPLY INFORMATION