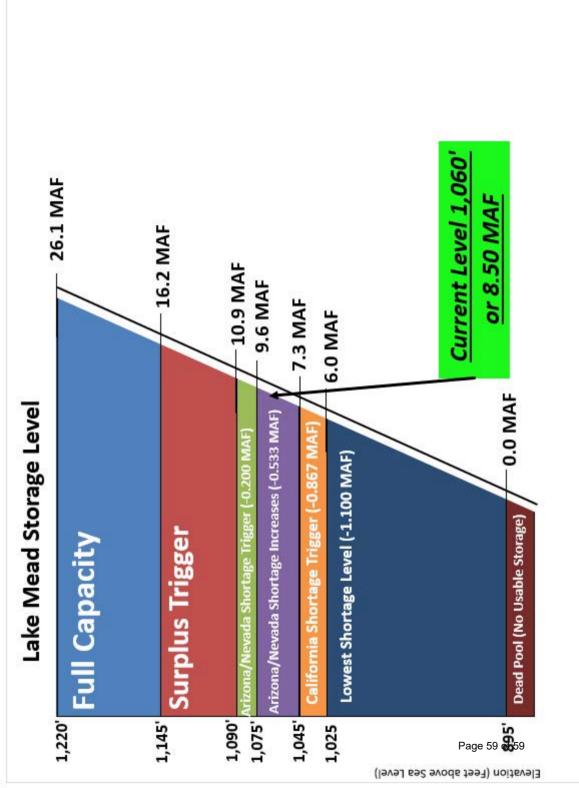

| 141,024         | 153,904  | 166,730       | 84,2                                                                       | 192,806      | 197,412              | 198,554     | 194,961       | 196,275    | 155,360    | AO w/CUP removed (AF) |
| 142,581 | 141,462       | 153,904 141,024 | 153,904  | 58 166,730 15 | 84,2                                                                       | 12 192,806 1 | 198,554 197,412      | 198,554     | 194,961       | 60 196,275 | 155,360    | AO (AF)               |
|         | /             |                 |          |               |                                                                            |              |                      |             |               | 0          |            |                       |