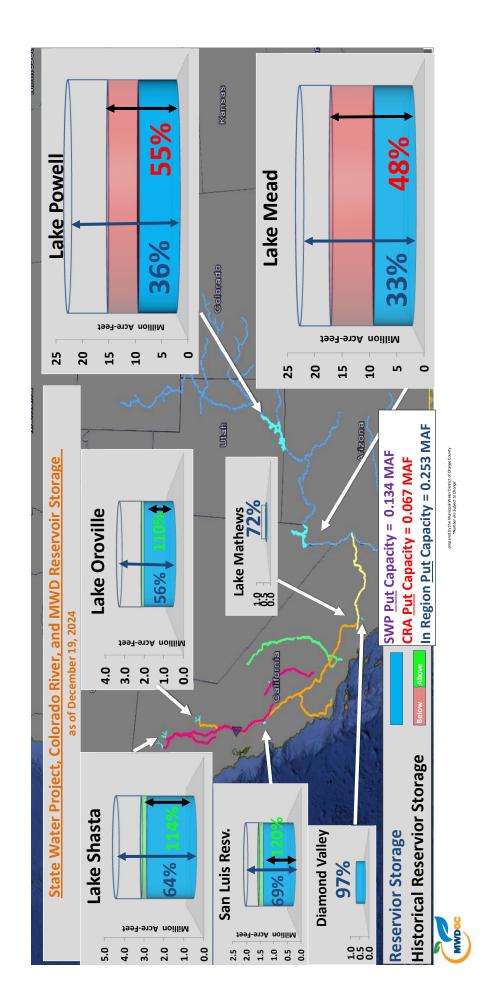

- 4. DEPARTMENT ACTIVITIES REPORTS
  - a. Administration
  - Finance and Information Technology
- MONTHLY WATER USAGE DATA AND WATER SUPPLY INFORMATION