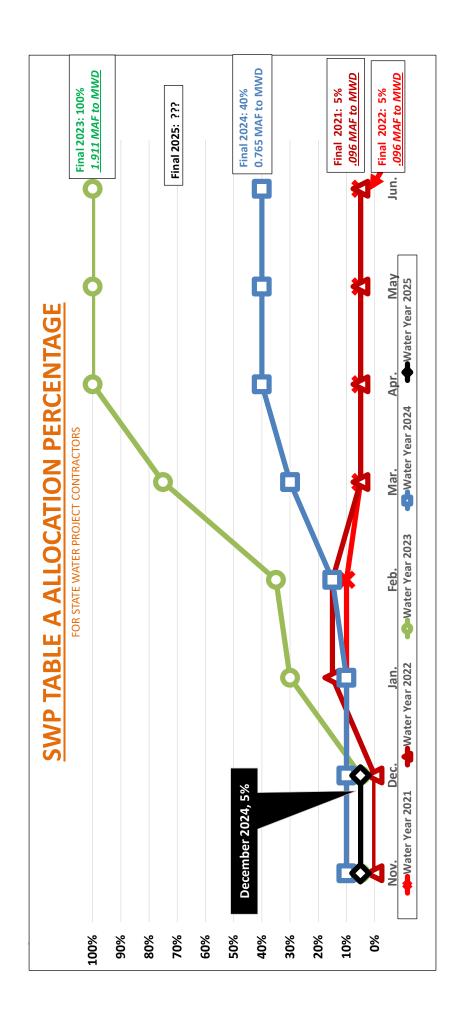

- 4. DEPARTMENT ACTIVITIES REPORTS
  - a. Administration
  - Finance and Information Technology
- MONTHLY WATER USAGE DATA AND WATER SUPPLY INFORMATION