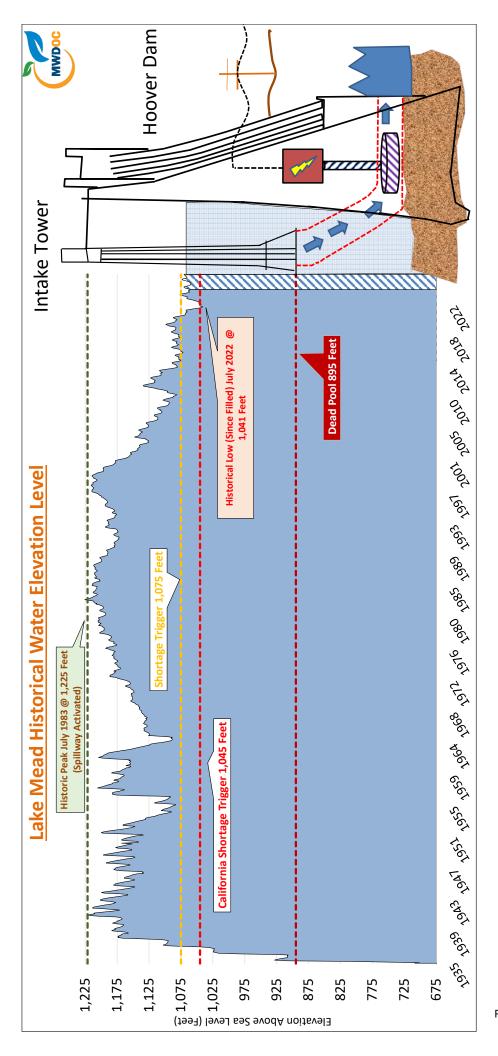

| 141,024         | 153,904  | 166,730       | 84,2                                                                       | 192,806      | 197,412              | 198,554     | 194,961       | 196,275    | 155,360    | AO w/CUP removed (AF) |
| 142,581 | 141,462       | 153,904 141,024 | 153,904  | 58 166,730 15 | 84,2                                                                       | 12 192,806 1 | 198,554 197,412      | 198,554     | 194,961       | 60 196,275 | 155,360    | AO (AF)               |
|         | /             |                 |          |               |                                                                            |              |                      |             |               | 0          |            |                       |