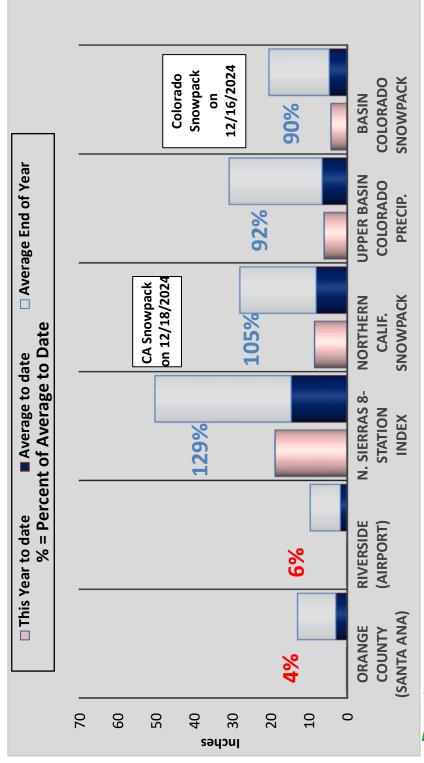

- 4. DEPARTMENT ACTIVITIES REPORTS
  - a. Administration
  - Finance and Information Technology
- MONTHLY WATER USAGE DATA AND WATER SUPPLY INFORMATION