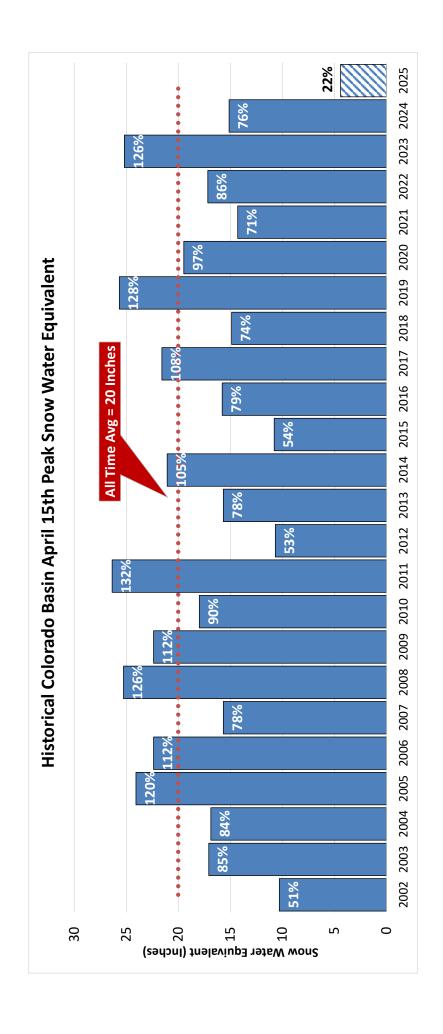

141,462       | 141,024         | 153,904  | 166,730       | 84,2                                                                       | 192,806      | 197,412              | 198,554     | 194,961       | 196,275    | 155,360    | AO w/CUP removed (AF) |
| 142,581 | 141,462       | 153,904 141,024 | 153,904  | 58 166,730 15 | 84,2                                                                       | 12 192,806 1 | 198,554 197,412      | 198,554     | 194,961       | 60 196,275 | 155,360    | AO (AF)               |
|         | /             |                 |          |               |                                                                            |              |                      |             |               | 0          |            |                       |