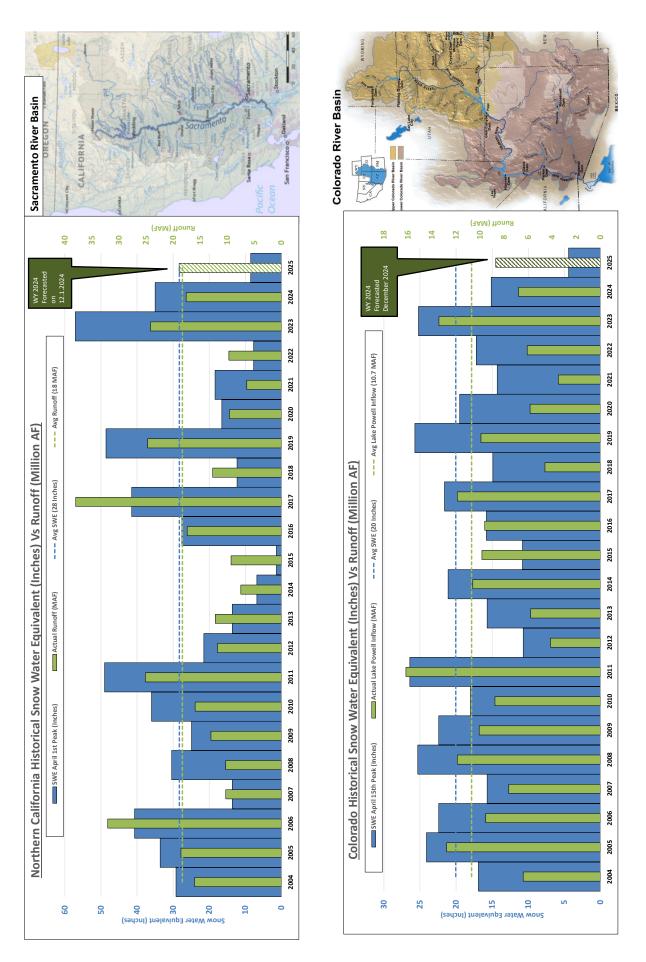

,462       | 141,024         | 153,904  | 166,730       | 84,2                                                                       | 192,806      | 197,412              | 198,554     | 194,961       | 196,275    | 155,360    | AO w/CUP removed (AF) |
| 142,581 | 141,462       | 153,904 141,024 | 153,904  | 58 166,730 15 | 84,2                                                                       | 12 192,806 1 | 198,554 197,412      | 198,554     | 194,961       | 60 196,275 | 155,360    | AO (AF)               |
|         | /             |                 |          |               |                                                                            |              |                      |             |               | 0          |            |                       |